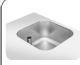

## **GENERAL FEATURES**

| GN1/1 Refrigerated counter (WITH SINK)                  | • |
|---------------------------------------------------------|---|
| Stainless Steel exterior and interior                   | • |
| Ventilated Cooling                                      | • |
| Automatic compressor cycle defrost                      | • |
| Foaming Agent Cyclopentane (40mm per side)              | • |
| <u>Digital Thermostat</u>                               | • |
| Removable Gasket                                        | • |
| Evaporator with special anti-corrosion treatment        | • |
| PVC profile on door frame for better sealing            | • |
| Stainless steel integrated sink                         | • |
| Adjustable shelves GN1/1: 3                             | • |
| N.4 S/S Adjustable feet - (Lockable castor as Optional) | • |
| Splash back height (100mm)                              | • |
| Energy efficiency class: B                              | • |