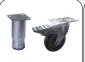

## **GENERAL FEATURES**

| GN1/1 Refrigerated counter (WITH SINK)                  | • |
|---------------------------------------------------------|---|
| Stainless Steel exterior and interior                   | • |
| Ventilated Cooling                                      | • |
| Automatic compressor cycle defrost                      | • |
| Foaming Agent Cyclopentane (40mm per side)              | • |
| <u>Digital Thermostat</u>                               | • |
| Removable Gasket                                        | • |
| Evaporator with special anti-corrosion treatment        | • |
| PVC profile on door frame for better sealing            | • |
| Stainless steel integrated sink                         | • |
| Adjustable shelves GN1/1: 3                             | • |
| N.4 S/S Adjustable feet - (Lockable castor as Optional) | • |
| Splash back height (100mm)                              | • |
| Energy efficiency class: B                              | • |